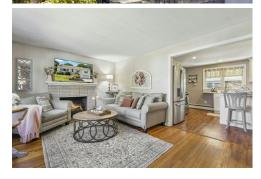

## \$ 515,000

Don't miss out on this stunning 3-bedroom ranch located in a highly sought-after North Grafton neighborhood! Step inside to a bright living room featuring gleaming hardwood floors and a cozy wood-burning fireplace. The eat-in kitchen is sure to impress with its sleek shaker cabinets, stainless steel appliances, quartz countertops, and a spacious center island. Down the hall, you'll find three generously-sized bedrooms, all with hardwood floors, and a beautifully updated full bath. Relax year-round in the 4-season porch with dual sliders, overlooking a level backyard and custom patio—perfect for outdoor entertaining. The finished lower level adds even more living space, with a family room, home office, and a second full bathroom with laundry. Plus, enjoy the convenience of a mudroom leading to your attached one-car garage. Move right in and start enjoying your new home! Great commuter location, less then 2 miles to MA Pike!